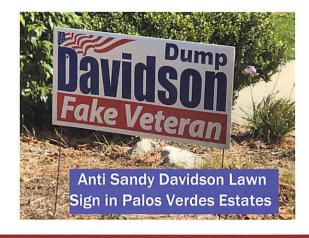

## Sandy Davidson is Divisive

hile Sandy Davidson publicly portrays himself as a collegial gentleman, he and his wife, Joan, verbally attack public speakers at council meetings, slander expert consultants, file unfounded campaign complaints, and waste city staffs time filing multiple public records requests.

It's no wonder his colleagues refused to appoint him as mayor.

PVE residents claim Councilman Davidson fails to tell the truth:

- ✗ Alleging Sandy Davidson submitted false biographical information to the city
- ✗ Alleging Sandy Davidson falsely claims to be a Vietnam Veteran
- ✗ Alleging Sandy Davidson failed to keep his pledge to protect parkland & open space
- ✗ Alleging Sandy Davidson has targeted residents of the Bluff Cove neighborhood

## See what these residents are saying about Sandy: www.SandyDavidson.org

Ad paid for by California Taxpayer Protection Committee.

Not authorized by a candidate or a committee controlled by a candidate.